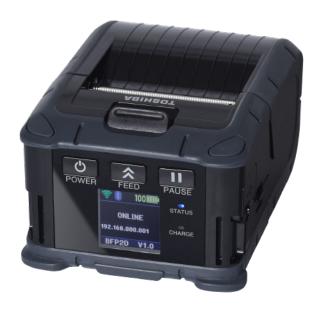

#### **TOSHIBA B-FP2D**

Starting with the B-FP2D, Toshiba barcode printers now support SOTI Connect. Small and light, easy to handle, the B-FP2D was designed with the user in mind. Simple to operate with a full colour graphical LCD display and easily visible status updates. It features drop-in, large capacity media loading for quick and efficient media changes and a double tear-off bar for operator flexibility.

#### **TOSHIBA B-FP2D FEATURES:**

- High Throughput With Up To 6 ips
- Robust & Ergonomic Design
- Compact & Lightweight
- · Ease Of Use
- Rapid Boot Time
- Noticeable Colour LCD
- Consumable Parts Alert
- Intelligent Battery Monitoring
- Easy Media Loading
- Cutter & Peel-Off Support
- USB Type C Charging
- Cradle Charger Support
- Multi-Print Language Emulation

#### CONNECTIVITY:

- USB 2.0 Full Speed (USB-C)
- Bluetooth (Supported V2.1 + EDR)
- Wireless LAN (IEEE 802.11 a/b/g/n) Support
- NFC for Bluetooth Pairing