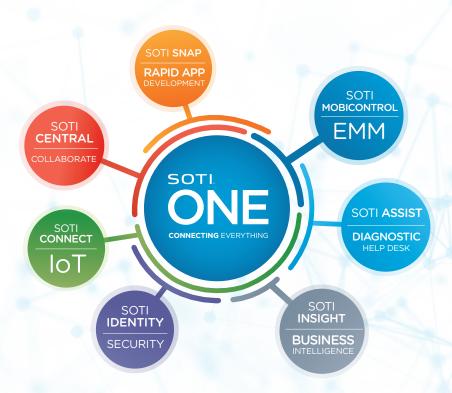

# SOTI ONE SIMPLIFIES YOUR BUSINESS MOBILITY AND IOT

The **SOTI ONE Platform** is an integrated suite of solutions designed to reduce the cost, complexity and downtime related to business-critical mobility and IoT. Comprised of seven revolutionary products, the SOTI ONE Platform helps businesses remove functional silos, eliminate downtime, build apps faster, manage all mobile and IoT devices in one place and deliver actionable insights. When everything is connected, the SOTI ONE Platform makes mobile and IoT business operations simpler, smarter and more reliable.